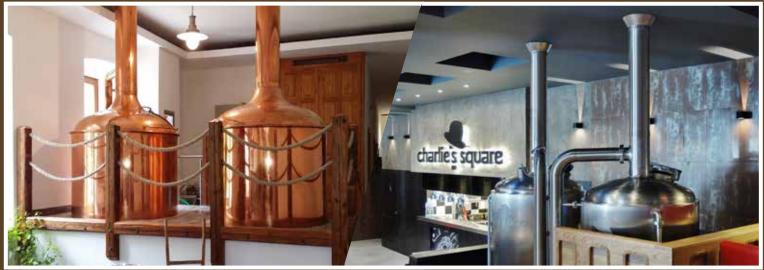

Brewhouse for beer brewing from malt extract is energy and time saving with simple operation.

Český Rudolec Czech republic -10 hl complete brewery

Charlie's square Czech republic - 375 I complete brewery