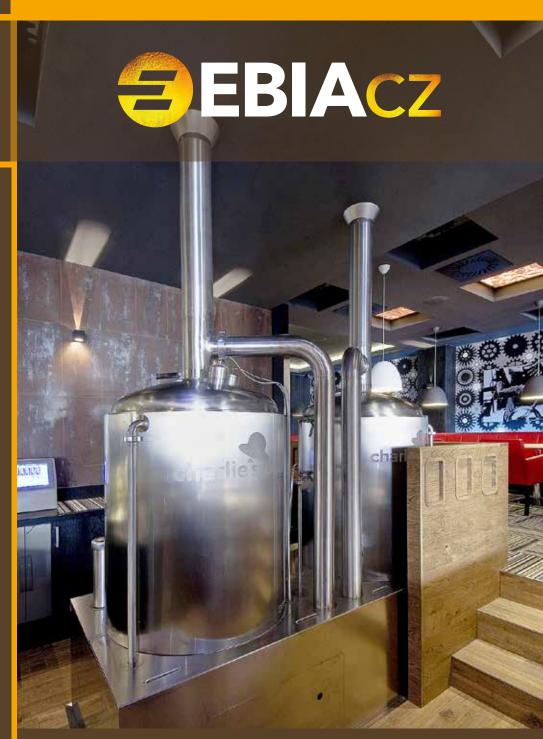

Brewhouse for beer brewing from malt extract is energy and time saving with simple operation.

Český Rudolec Czech republic -10 hl complete brewery

Charlie's square Czech republic - 375 I complete brewery