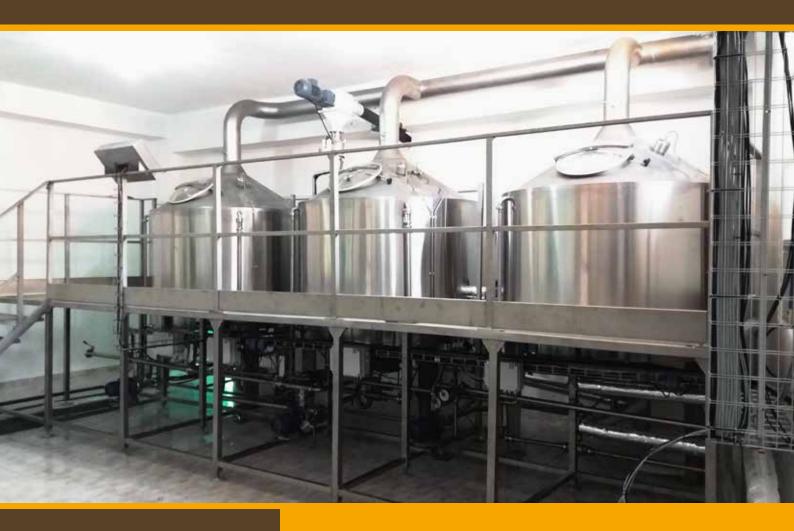

## CRAFT BREWHOUSE 20 HL MULTIVESSEL

This type of brewhouse is primarily designed for continuous beer production. The number of vessels is variable from three to six pieces, depending on the number of brew per day.

Brewhouse can be designed with a linear or circular placement. In addition, the brewhouse can be equipped with an integrated CIP station. This design allows a high level of automation.

All known types of beer can be produced here, including the use of adjunct (malted substitutes). The size of brewhouse ranges from 10 hl. The maximum volume per brew is 50 hl.